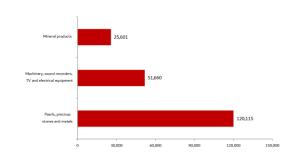

## 1.3.1 Direct Foreign Trade Imports

Till Third Quarter 2020, Pearls, precious stones and metals obtain the lead in Imports with amount of 120,115 Million AED and contribution of 37.4%, then Machinery, sound recorders, tv and electrical equipment amounted to 51,660 Million AED with contribution of 16.1%, followed by Mineral products amounted to 25,601 Million AED with contribution of 8.0%.

The most outstanding sections in Direct Foreign Trade Imports (value in Million)