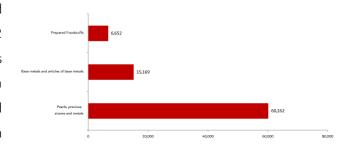

## 1.3.2 Direct Foreign Trade Exports

Till Third Quarter 2020, Pearls, precious stones and metals obtain the lead in Exports with amount of 60,162 Million AED and contribution of 57.7%, then Base metals and articles of base metals amounted to 15,169 Million AED with contribution of 14.5%, followed by Prepared foodstuffs amounted to 6,652 Million AED with contribution of 6.4%.

The most outstanding sections in Direct Foreign Trade Exports (value in Million)