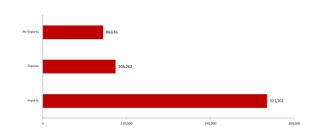

# 1.3 Direct Foreign Trade

- Direct Foreign Trade Imports amounted 321,101 Million
  AED Till Third Quarter 2020, with contribution of 62.7%.
- Direct Foreign Trade Exports amounted 104,262 Million
  AED Till Third Quarter 2020, with contribution of 20.4%.
- Direct Foreign Trade Re-Exports amounted 86,636
  Million AED Till Third Quarter 2020, with contribution of 16.9%.