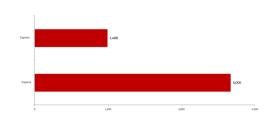

#### 1.5 Custom Warehouse Trade

- Imports amounted to 4,006 Million AED and contributed 72.9% of Custom Warehouse Trade till Third Quarter 2020.
- Exports amounted to 1,488 Million AED and contributed 27.1% of Custom Warehouse Trade till Third Quarter 2020.