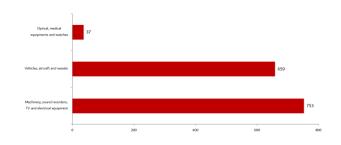

## 1.5.2 Custom Warehouse Trade Exports

 Till Third Quarter 2020, Machinery, sound recorders, tv and electrical equipment obtain the lead in Exports of Custom Warehouse Trade with amount of 753 Million AED and contribution of 50.6%, then Vehicles, aircraft and vessels amounted to 659 Million AED with contribution of 44.3%, followed by Optical, medical equipments and watches amounted to 37 Million AED and contribution of 2.5%.