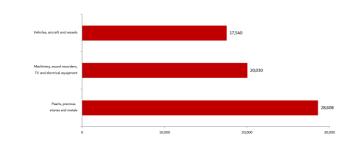

# 1.3.3 Direct Foreign Trade Re-Exports

 Till Third Quarter 2020, Pearls, precious stones and metals obtain the lead in Re-Export with amount of 28,608 Million AED and contribution of 33.0%, then Machinery, sound recorders,tv and electrical equipment amounted to 20,030 Million AED with contribution of 23.1%, followed by Vehicles, aircraft and vessels amounted to 17,540 Million AED with contribution of 20.2%.

The most outstanding sections in Direct Foreign Trade Re-Exports (value in