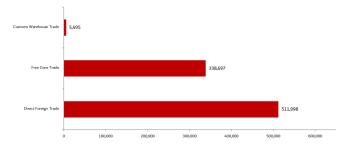

# 1.2 Foreign Trade by Zone

- Direct Foreign Trade amounted 511,998 Million AED Till
  Third Quarter 2020, with contribution of 59.8%.
- Free Zone Trade amounted 338,697 Million AED Till Third Quarter 2020, with contribution of 39.6%.
- Custom Warehouse Trade amounted 5,495 Million AED
  Till Third Quarter 2020, with contribution of 0.6%.