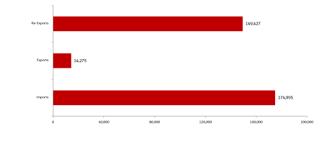

# 1.1 Foreign Trade by Type

- Foreign Trade Imports amounted 500,102 Million AED
  Till Third Quarter 2020, with contribution of 58.4%.
- Foreign Trade Exports amounted 120,025 Million AED Till Third Quarter 2020, with contribution of 14.0%.
- Foreign Trade Re-Exports amounted 236,062 Million AED Till Third Quarter 2020, with contribution of 27.6%.