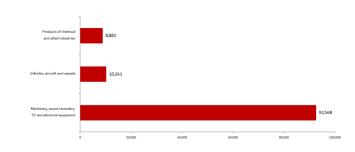

#### 1.4.3 Free Zone Trade Re-Exports

Till Third Quarter 2020, Machinery, sound recorders, tv and electrical equipment obtain the lead in Re-Export of Free Zone Trade with amount of 92,568 Million AED and contribution of 61.9%, then Vehicles, aircraft and vessels amounted to 10,241 Million AED with contribution of 6.9%, followed by Products of chemical and allied industries amounted to 8.882 Million AED and contribution of 5.9%.

The most outstanding sections in Free Zone Trade Re-Exports (value in Million)