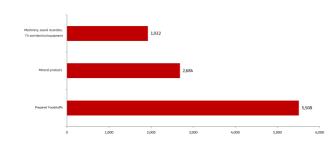

## 1.4.2 Free Zone Trade Exports

Till Third Quarter 2020, Prepared foodstuffs obtain the lead in Exports of Free Zone Trade with amount of 5,508 Million AED and contribution of 38.6%, then Mineral products amounted to 2,684 Million AED with contribution of 18.8%, followed by Machinery, sound recorders, tv and electrical equipment amounted to 1,922 Million AFD and contribution of 13 5%

The most outstanding sections in Free Zone Trade Exports (value in Million)