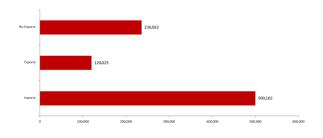

# 1.1 Foreign Trade by Type

- Foreign Trade Imports amounted 500,102 Million AED
  Till Third Quarter 2020, with contribution of 58.4%.
- Foreign Trade Exports amounted 120,025 Million AED Till Third Quarter 2020, with contribution of 14.0%.
- Foreign Trade Re-Exports amounted 236,062 Million AED Till Third Quarter 2020, with contribution of 27.6%.