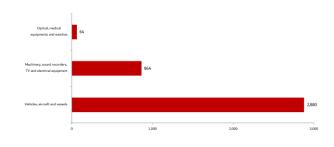

## 1.5.1 Custom Warehouse Trade Imports

Till Third Quarter 2020, Vehicles, aircraft and vessels obtain the lead in Imports of Custom Warehouse Trade with amount of 2,880 Million AED and contribution of 71.9%, then Machinery, sound recorders, tv and electrical equipment amounted to 864 Million AED with contribution of 21.6%, followed by Optical, medical equipments and watches amounted to 64 Million AED and contribution of 1.6%.