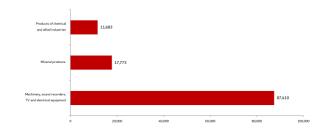

## 1.4.1 Free Zone Trade Imports

Till Third Quarter 2020, Machinery, sound recorders, tv and electrical equipment obtain the lead in Imports of Free Zone Trade with amount of 87,410 Million AED and contribution of 50.0%, then Mineral products amounted to 17,773 Million AED with contribution of 10.2%, followed by Products of chemicaland allied industries amounted to 11,683 Million AED and contribution of 6.7%.

The most outstanding sections in Free Zone Trade Imports (value in Million)